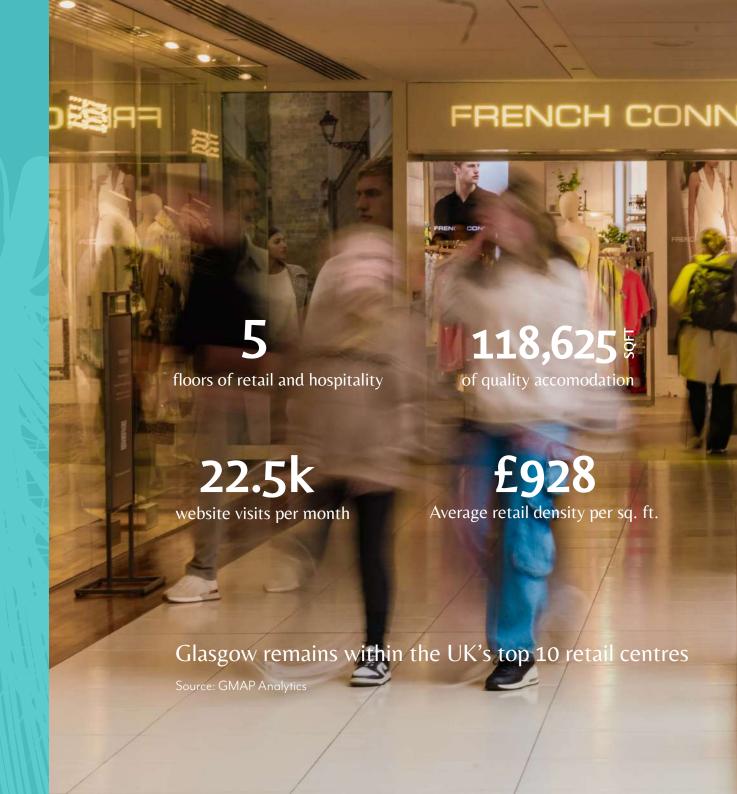

# LOCATI

- 4th largest city in the UK
- Scotland's best retailing destination
- In the heart of Glasgow city centre accessed from both Buchanan Street & Queen Street.
- No vacancy on Buchanan Street.

Source: Glasgow Retail Prospectus, Invest Glasgow

\*ACORN is a consumer classification that segments the UK population

Zizzi

• The city ranks second only to London's West End in the UK Retail Ranking.

Source: Geolytix, May 2024

• Active frontage onto Scotland's prime retail pitch.