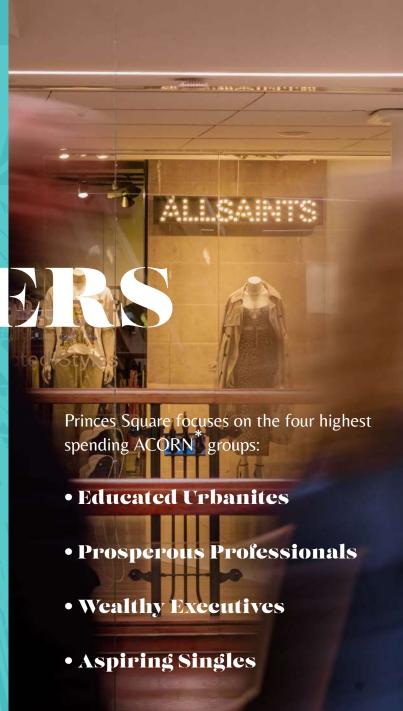

# OLIR SHOPPI

These groups spend more than £1,000 per capita on clothing and footwear, which represents strong local demand for the premium fashion brands at Princes Square.

The Wealthy Executives group is also well-represented within the catchment, adding a further spend of £950 per annum. It is important not to overlook the less affluent catchment, as this spend is often even more due to the status associated with fashion and brand affiliation.

\*ACORN is a consumer classification that segments the UK population

Zizzi

• The city ranks second only to London's West End in the UK Retail Ranking.

Source: Geolytix, May 2024

• Active frontage onto Scotland's prime retail pitch.