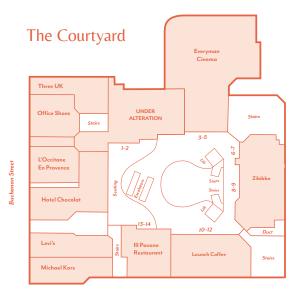

on brands at Princes Square.

The Wealthy Executives group is also well-represented within the catchment, adding a further spend of £950 per annum. It is important not to overlook the less affluent catchment, as this spend is often even more due to the status associated with fashion and brand affiliation.

\*ACORN is a consumer classification that segments the UK population



Zizzi



• The city ranks second only to London's West End in the UK Retail Ranking.

Source: Geolytix, May 2024



• Active frontage onto Scotland's prime retail pitch.















ALLSAINTS







cranact<sub>i</sub>an.







**CARVELA** 

**EVERYMAN** 









THE WHISKY SHOP

REISS









TINDERBOX





Princes Square has seen consistent long-term comittment from aspirational tenants



# FLOOR PLANS















## CONTACT

## Rakesh Joshi

**T** +44 (0)7741 385 322

**E** rjoshi@lcpproperties.co.uk

#### Alex Williams

M +44 (0)7741 951843

**E** awilliams@lcpproperties.co.uk

#### Stuart Moncur

**M** +44 (0)7887 795 506

**E** stuart.moncur@savills.cor

#### Charlie Hall

**M** +44 (0)7807 999 693

E charlie.hall@savills.com

### James Godfrey

**M** +44 (0)7768 190114

**E** james@culverwell.co.u



01384 400123











7NA its subsidiaries (as defined in section 1156 of the Companies Act 2006) associated companies and employees ("we") give notice that: Whilst these particulars are believed to be correct no guarantee or warranty is given, or implied therein, nor do they form any part of a contract. (Wed our present one state of the present of the property of the p