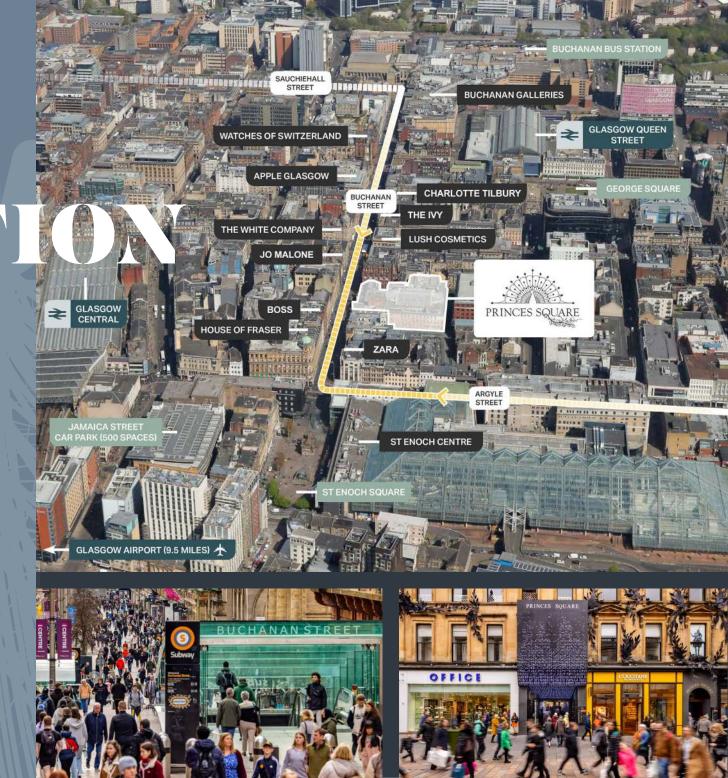

# LOCATI

- 4th largest city in the UK
- Scotland's best retailing destination
- In the heart of Glasgow city centre accessed from both Buchanan Street & Queen Street.
- No vacancy on Buchanan Street.

Source: Glasgow Retail Prospectus, Invest Glasgow

\*ACORN is a consumer classification that segments the UK population

Zizzi

• The city ranks second only to London's West End in the UK Retail Ranking.

Source: Geolytix, May 2024

• Active frontage onto Scotland's prime retail pitch.