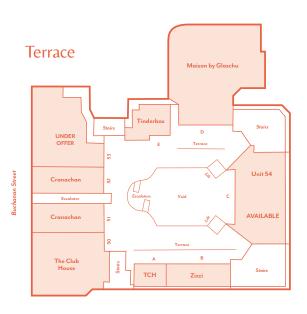

nds at Princes Square.

The Wealthy Executives group is also well-represented within the catchment, adding a further spend of £950 per annum. It is important not to overlook the less affluent catchment, as this spend is often even more due to the status associated with fashion and brand affiliation.

\*ACORN is a consumer classification that segments the UK population



Zizzi



• The city ranks second only to London's West End in the UK Retail Ranking.

Source: Geolytix, May 2024



• Active frontage onto Scotland's prime retail pitch.















ALLSAINTS







cranact<sub>i</sub>an.







**CARVELA** 

**EVERYMAN** 









THE WHISKY SHOP

REISS









TINDERBOX





Princes Square has seen consistent long-term comittment from aspirational tenants



# FLOOR PLANS















## CONTACT

## Rakesh Joshi

**T** +44 (0)7741 385 322

**E** rjoshi@lcpproperties.co.uk

#### Alex Williams

M +44 (0)7741 951843

**E** awilliams@lcpproperties.co.uk

#### Stuart Moncur

**M** +44 (0)7887 795 506

**E** stuart.moncur@savills.cor

#### Charlie Hall

**M** +44 (0)7807 999 693

E charlie.hall@savills.com

### James Godfrey

**M** +44 (0)7768 190114

**E** james@culverwell.co.u



01384 400123











7NA its subsidiaries (as defined in section 1156 of the Companies Act 2006) associated companies and employees ("we") give notice that: Whilst these particulars are believed to be correct no guarantee or warranty is given, or implied therein, nor do they form any part of a contract. (Wed our present one state of the present of the property of the p